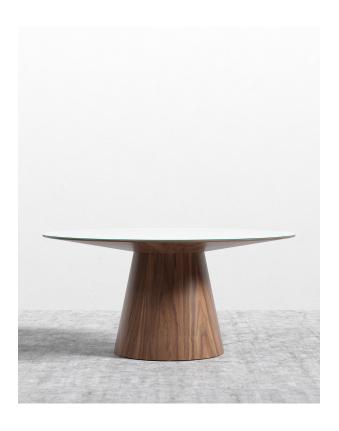

## Winston Dining Table - 63"

The Winston Dining Table has a unique aesthetic, borrowing elements from both the mid-century modern style as well as from contemporary minimalism. Its intentional single pedestal base is uncluttered yet sophisticated in design with a clean Scandinavian-inspired top.

## Details

- Choose from a high gloss white lacquer with clear tempered glass top, white marble top, or white ceramic top
- Smooth American walnut veneer
- California Phase 2 Compliant MDF
- Generously beveled edge
- Width of base is 27.6"
- Glass top is not removable
- Light assembly required
- This product will be shipped in a wooden crate, tools are recommended for unboxing