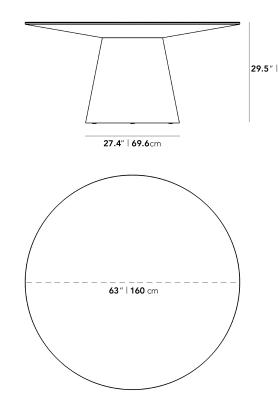

## Dimensions

63 in x 63 in x 29.5 in (Width x Depth x Height)  $\label{eq:continuous} \mbox{All measurements are approximations.}$ 

Assembly Instructions
Download

## Details

- Choose from a high gloss white lacquer with clear tempered glass top, white marble top, or white ceramic top
- Smooth American walnut veneer
- California Phase 2 Compliant MDF
- Generously beveled edge
- Width of base is 27.6"
- Glass top is not removable
- Light assembly required
- This product will be shipped in a wooden crate, tools are recommended for unboxing