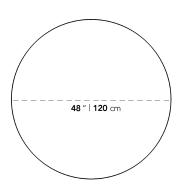

## Dimensions

48 in x 48 in x 29.5 in (Width x Depth x Height) All measurements are approximations.

Assembly Instructions
Download