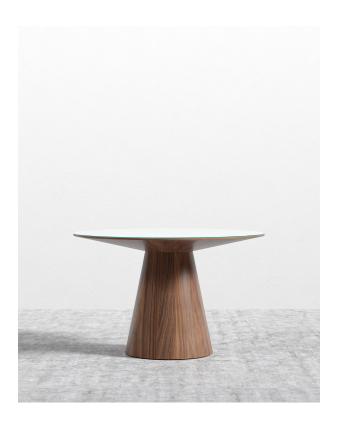

## Winston Dining Table - 48"

The Winston Dining Table has a unique aesthetic, borrowing elements from both the mid-century modern style as well as from contemporary minimalism. Its intentional single pedestal base is uncluttered yet sophisticated in design with a clean Scandinavian-inspired top.

## Details

- Choose from a high gloss white lacquer with clear tempered glass top, white marble top, or white ceramic top
- · Smooth American walnut veneer
- California Phase 2 Compliant MDF
- Generously beveled edge
- Width of base is 21.7"
- Glass top is not removable
- Light assembly required
- This product will be shipped in a wooden crate, tools are recommended for unboxing