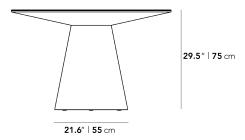

## Details

- Choose from a high gloss white lacquer with clear tempered glass top, white marble top, or white ceramic top
- · Smooth American walnut veneer
- California Phase 2 Compliant MDF
- Generously beveled edge
- Width of base is 21.7"
- Glass top is not removable
- Light assembly required
- This product will be shipped in a wooden crate, tools are recommended for unboxing

## Dimensions

48 in x 48 in x 29.5 in (Width x Depth x Height) All measurements are approximations.

Assembly Instructions
Download