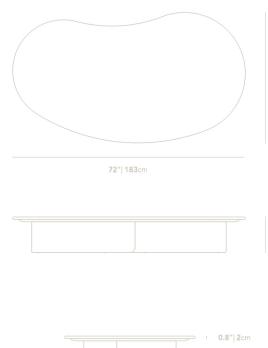

## Dimensions

72 in x 40 in x 11 in (Width x Depth x Height)
All measurements are approximations.