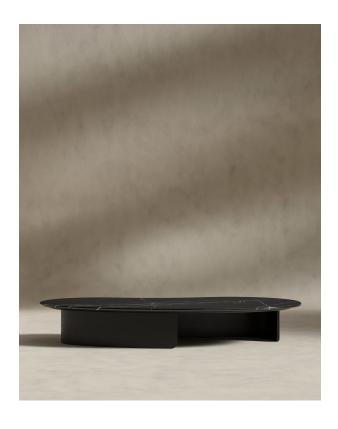

## Valerian Coffee Table

It™s the refined elegance of artfully curating the perfect piece for the home. An atmosphere of quiet luxury that permeates throughout any space. Evoking an intriguing and mystifying essence, the Valerian Coffee Table offers a sense of opulence only a few will experience.

## Details

- Choice of white travertine, white marble, or black marble top
- · Available in alabaster matte lacquer, white, or black base
- Marble top finished with a natural sealant
- Includes 4 foot protectors
- Light assembly required
- This product will be shipped in a wooden crate, tools are recommended for unboxing
- Natural markings and spots may vary