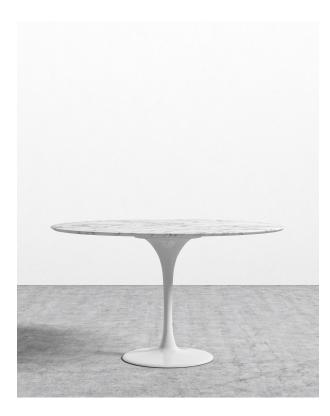

## Tulip Table Round - Carrara

The Tulip Table series is a premium reproduction line inspired by Finnish and American mid-century architecture, a period vastly characterised by the simplification of everyday living. Smooth marble sits atop a glossy white base for a sophisticated profile that is instantly recognizable. The unique single pedestal base is made from strong cast aluminum to support a heavy marble top whilst eliminating the unnecessary clutter of legs underneath.

## Details

This premium Rove Classics reproduction features:

- Premium white Carrara marble
- Finished with natural sealant
- Beveled underside edge
- Cast aluminum base
- 5-step powder coat resistant to chipping with gloss finish
- Round shape
- Assembly is required
- Diameter may vary by approximately 0.5"
- Natural markings may vary