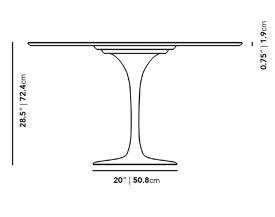

## Details

This premium Rove Classics reproduction features:

- Premium white Carrara marble
- Finished with natural sealant
- Beveled underside edge
- Cast aluminum base
- 5-step powder coat resistant to chipping with gloss finish
- Round shape
- Assembly is required
- Diameter may vary by approximately 0.5"
- Natural markings may vary