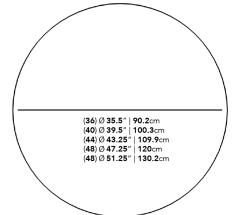

## Details

This premium Rove Classics reproduction features:

- Premium white Carrara marble
- Finished with natural sealant
- Beveled underside edge
- Cast aluminum base
- 5-step powder coat resistant to chipping with gloss finish
- Round shape
- Assembly is required
- Diameter may vary by approximately 0.5"
- Natural markings may vary