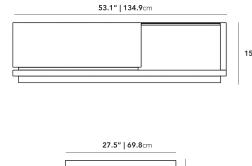

## Dimensions

53.1 in x 27.5 in x 15 in (Width x Depth x Height) All measurements are approximations.

Assembly Instructions
Download

**15" | 38.1**cm