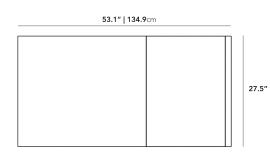

## Dimensions

53.1 in x 27.5 in x 15 in (Width x Depth x Height) All measurements are approximations.

Assembly Instructions
Download

**15" | 38.1**cm