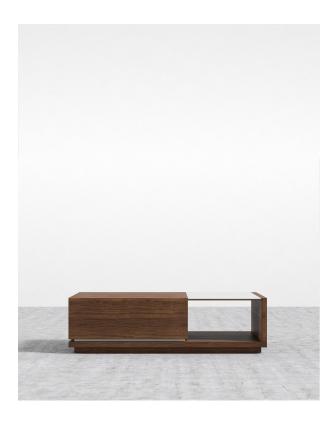

## Truman Coffee Table

The Truman Coffee Table is a contemporary piece unlike any other. Its sophisticated, functional form includes sliding hidden storage while a clean table top is practical for everyday use and display. Made with a striking combination of durable materials, this coffee table is a smart addition to any modern home.

## Details

- Available in white frosted glass, white marble or black marble top
- Marble is polished and finished with natural wax
- Choice of smooth American walnut veneer, black oak, or alabaster matte base
- California Phase 2 Compliant MDF
- Double compartment hidden storage
- Soft-close sliding top
- Dimensions of interior compartments are 28.5" x 11.5"
- Light assembly required
- \* Every stone inherits unique veining and texture. Due to the natural material variation is to be expected.