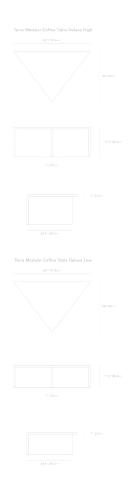

## Dimensions

52 in x 40 in x 15.5 in (Width x Depth x Height) All measurements are approximations.