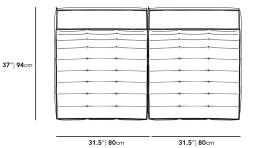

## Dimensions

63 in x 37 in x 31 in (Width x Depth x Height) All measurements are approximations.