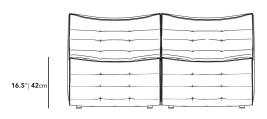

## Dimensions

63 in x 37 in x 31 in (Width x Depth x Height) All measurements are approximations.