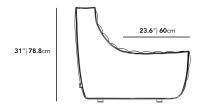

## Dimensions

63 in x 37 in x 31 in (Width x Depth x Height) All measurements are approximations.