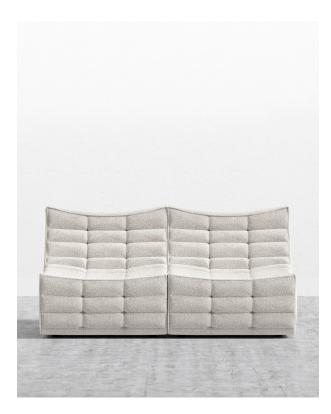

## Tanner Sofa

Fall back into the luxurious and supple feel of the Tanner Sofa. Meticulously crafted, the refined tufting and sumptuous cushioning of the Tanner create an inviting, sink-in feel, making it the ultimate relaxation experience. Enjoy our preset configurations or customize your own design by purchasing pieces separately.

## Dimensions

63 in x 37 in x 31 in (Width x Depth x Height) All measurements are approximations.