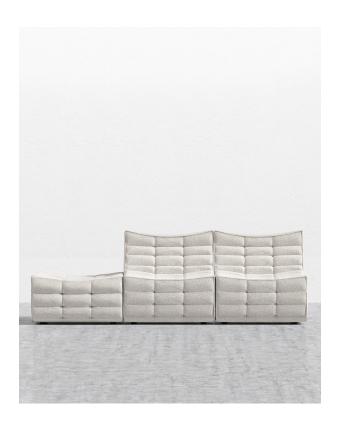

## Tanner Open End Sofa

Fall back into the modern, luxurious, and supple feel of the Tanner Open End Sofa. Meticulously crafted, the refined tufting and sumptuous cushioning of the Tanner create an inviting, sink-in feel, making it the ultimate relaxation experience. Enjoy our preset configurations or customize your own design by purchasing pieces separately.

## Dimensions

94.5 in x 37 in x 31 in (Width x Depth x Height)

Seat Height: 16.5 in Seat Depth: 23.6 in

All measurements are approximations.