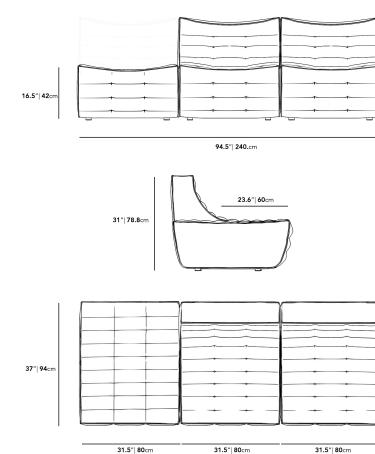

## Dimensions

94.5 in x 37 in x 31 in (Width x Depth x Height)

Seat Height: 16.5 in Seat Depth: 23.6 in

All measurements are approximations.