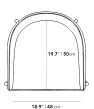

## Dimensions

24 in x 22 in x 32 in (Width x Depth x Height)
All measurements are approximations.

Assembly Instructions

Download