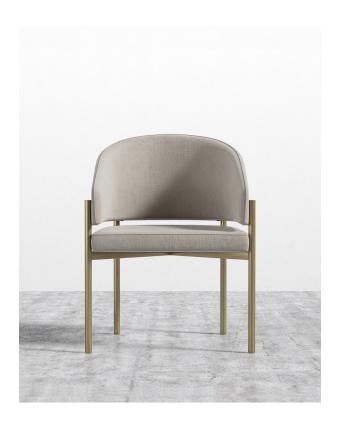

## Solana Dining Chair

Revealing its luxuriant character, the Solana invites you to delve into an atmosphere of pure sophistication with its curved form. Pairing sumptuously plush upholstery with a contrasting metal base, the Solana Dining Chair brings grace and modern luxury to any dining space. Combine with the Solana Dining Table for the ultimate entertaining space.