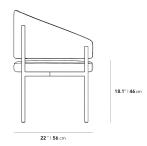

## Dimensions

24 in x 22 in x 32 in (Width x Depth x Height)
All measurements are approximations.

Assembly Instructions

Download