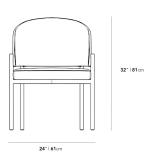

## Dimensions

24 in x 22 in x 32 in (Width x Depth x Height)
All measurements are approximations.

Assembly Instructions

Download