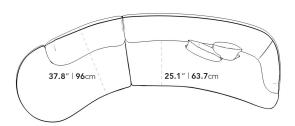

## Dimensions

131.9 in x 37.8 in x 31.5 in (Width x Depth x Height) All measurements are approximations.

**Assembly Instructions** 

Download