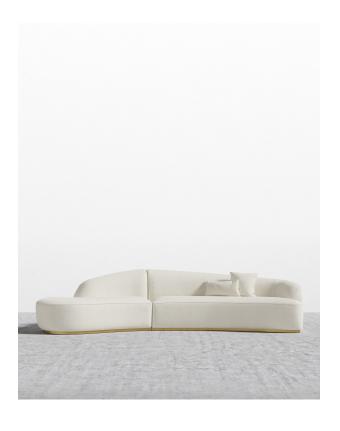

## Reya Curved Sectional

Immerse yourself in the enveloping comfort of the Reya Curved Sectional. Articulated by monumental arches and a refined silhouette, the Reya Sectional creates a soothing ambiance; making way for relaxed entertainment and interaction.

## Details

- Kiln-dried hardwood frame with doweled joints and reinforced corner blocks
- Soft-padded frame made with polyurethane foam wrapped in polyester fiber
- 8 gauge sinuous spring construction
- 3 layer high-density foam cushioning
- Low profile brushed brass base
- Includes two throw pillows
- Medium-Firm Feel (Learn more about our sofa firmness here.)