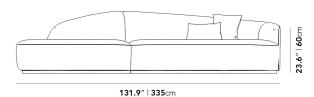

## Dimensions

131.9 in x 37.8 in x 31.5 in (Width x Depth x Height) All measurements are approximations.

**Assembly Instructions** 

Download