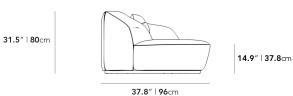

## Dimensions

131.9 in x 37.8 in x 31.5 in (Width x Depth x Height) All measurements are approximations.

**Assembly Instructions** 

Download