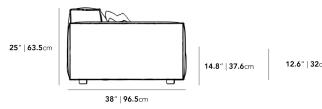

## Dimensions

84.6 in x 38.1 in x 24.4 in (Width x Depth x Height) Seat Height: 14.5 in Seat Depth: 25 in Arm Height: 19.5 in All measurements are approximations.

84.6" | 215cm