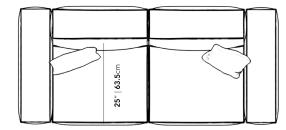

## Dimensions

84.6 in x 38.1 in x 24.4 in (Width x Depth x Height) Seat Height: 14.5 in Seat Depth: 25 in Arm Height: 19.5 in All measurements are approximations.

84.6" | 215cm