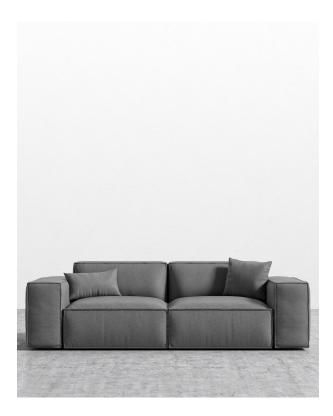

## Porter Sofa

The Porter Sofa is a simple structured sofa with boxy flare and a low-set profile. Square arm rests are made like a side table, while an elevated back rest provides ample lean-back support. High-density foam cushioning is nicely rounded and perfectly firm. Detailed pipe stitching around the edges finishes the modern design, perfect for any and every living space.

## Dimensions

84.6 in x 38.1 in x 24.4 in (Width x Depth x Height) Seat Height: 14.5 in Seat Depth: 25 in Arm Height: 19.5 in All measurements are approximations.

84.6" | 215cm