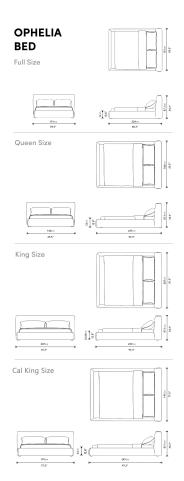

\*Mattress in images is 8" thick

Dimensions

65.5 in x 93.3 in x 34.3 in (Width x Depth x Height) All measurements are approximations.

Assembly Instructions

Download