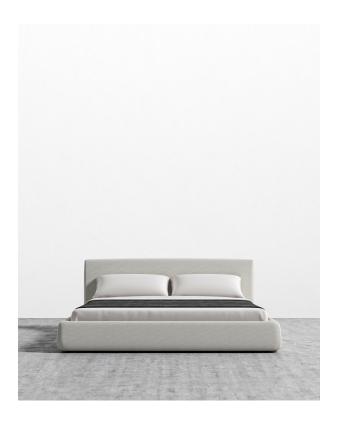

## Ophelia Bed

Everything from the smooth upholstery, plush cushioning, and rounded edges exude elegance in this modern contemporary low-profile bed frame. Fully upholstered with a neat wrap-around tuck, Ophelia is a simple luxury piece perfect for any bedroom. Retreat with a cloud-like, minimalist bed that you won't want to get out of.

\*Mattress in images is 8" thick

Dimensions

65.5 in x 93.3 in x 34.3 in (Width x Depth x Height) All measurements are approximations.

Assembly Instructions

Download