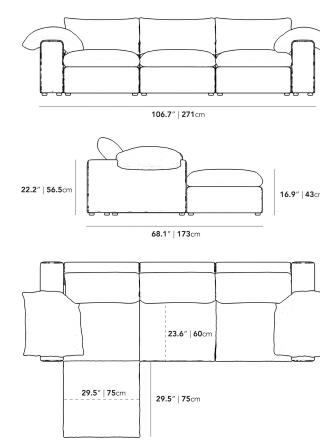

## Dimensions

106.7 in x 68.1 in x 22.2 in (Width x Depth x Height)

Seat Height: 16.9 in Seat Depth: 23.6 in

All measurements are approximations.