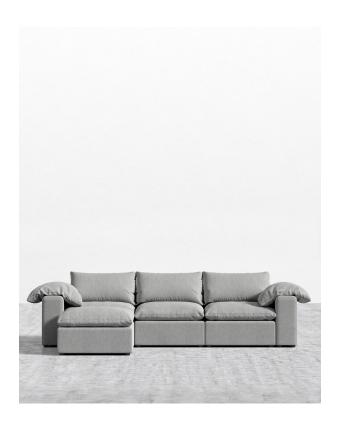

## Nuvo Sectional Sofa

Drift into an oasis of lavish comfort with the Nuvo Sectional Sofa. Where comfort intertwines seamlessly with contemporary design, the Nuvo entices with its irresistible plush cushioning that whispers opulence in every corner. This modular collection, versatile and customizable, effortlessly adapts to spaces big or small, ensuring a perfect fit for every space.

## Details

- Wrapped in 2-layers of foam and topped with feather cotton
- Soft Feel (Learn more about our sofa firmness here.)
- Includes: 2 armrest pieces, 3 backrest pieces, and 4 ottomans
- Fully removable pillow covers allow for easy cleaning
- Round, low-profile legs
- To join the modular pieces together please use the connector pieces that are included
- Infinite configurations for adaptable home sizes
- Assembly is required