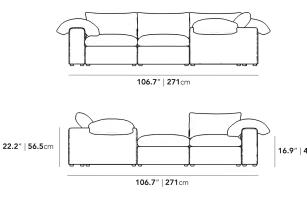

## Dimensions

106.7 in x 106.7 in x 22.2 in (Width x Depth x Height)

Seat Height: 16.9 in Seat Depth: 23.6 in

All measurements are approximations.