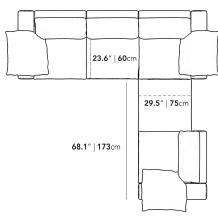

## Dimensions

106.7 in x 106.7 in x 22.2 in (Width x Depth x Height)

Seat Height: 16.9 in Seat Depth: 23.6 in

All measurements are approximations.