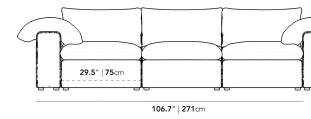

## Dimensions

106.7 in x 38.6 in x 22.2 in (Width x Depth x Height)

Seat Height: 16.9 in Seat Depth: 23.6 in

All measurements are approximations.