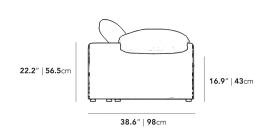

## Dimensions

106.7 in x 38.6 in x 22.2 in (Width x Depth x Height)

Seat Height: 16.9 in Seat Depth: 23.6 in

All measurements are approximations.