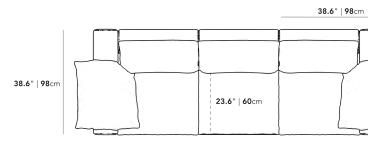

## Dimensions

106.7 in x 38.6 in x 22.2 in (Width x Depth x Height)

Seat Height: 16.9 in Seat Depth: 23.6 in

All measurements are approximations.