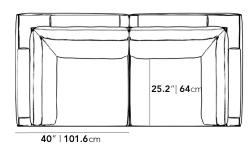

## Dimensions

80 in x 40 in x 31.5 in (Width x Depth x Height)

Seat Height: 17.7 in Seat Depth: 25.2 in Arm Height: 25 in

All measurements are approximations.