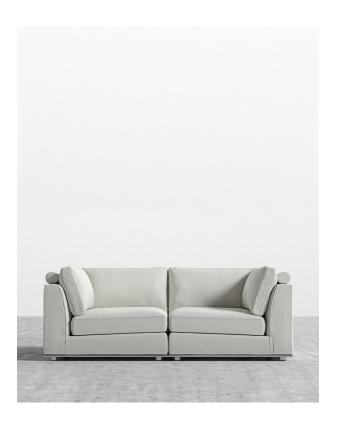

## Milo Sofa - Compact

Milo™s subtle curves of the padded armrests add visual elegance while delivering plush and stable support for the spacious seating. Much like the grandeur of Italian design, Milo is especially suited for large luxury spaces with more width than the average sofa, providing an overall grander feel for your home. Milo is a full modular design, with add-on pieces such as an ottoman and middle section that can be seen on the Milo Modular Sectional page. Enjoy our preset configuration or customize your own design by purchasing pieces separately.

## Details

- Kiln-dried hardwood frame with doweled joints and reinforced corner blocks
- Soft-padded frame made with polyurethane foam wrapped in polyester fiber
- 8 gauge sinuous spring construction
- 3 layer high-density foam cushioning topped with premium 100% goose feathers
- Round, low profile solid stainless steel legs
- Includes 4 throw cushions
- Available as preset or custom modular configurations
- Soft Feel (Learn more about our sofa firmness here.)
- Legs require light assembly
- Connectors not included/compatible for this collection