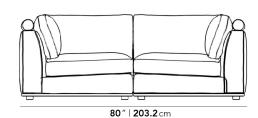

## Dimensions

80 in x 40 in x 31.5 in (Width x Depth x Height)

Seat Height: 17.7 in Seat Depth: 25.2 in Arm Height: 25 in

All measurements are approximations.