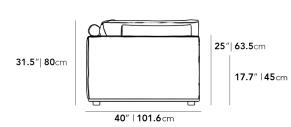

## Dimensions

80 in x 40 in x 31.5 in (Width x Depth x Height)

Seat Height: 17.7 in Seat Depth: 25.2 in Arm Height: 25 in

All measurements are approximations.