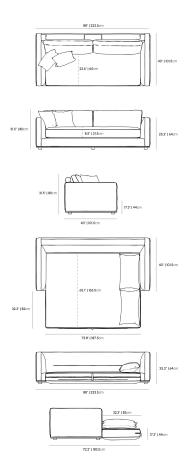

Please ensure to measure your entrances, elevators, hallways, and the location where you plan on putting the furniture to make sure the product will easily fit through.

Shipping dimensions: 100" x 41.3" x 42.5" (W x D x H)