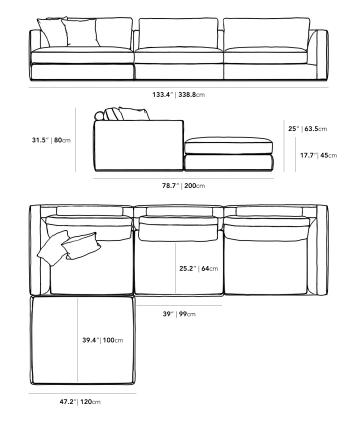

### Dimensions

133.4 in x 78.7 in x 31.5 in (Width x Depth x Height) Seat Height: 17.7 in Seat Depth: 25.2 in Arm Height: 25 in All measurements are approximations.