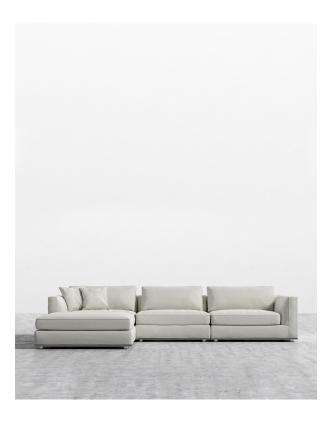

# Milo Modular Sectional

The sleek and flat profile of the Milo Modular Sectional marries sophisticated style with casual comfort. Milo's subtle curves of the padded armrest add visual elegance while delivering plush and stable support for the spacious seating. Milo is a modular design that can be customized to a configuration that fits your unique space. Much like the grandeur of Italian design, Milo is especially suited for large luxury spaces as each sectional piece is formed with more width than the average sofa, providing an overall grander feel for your home. Enjoy our preset configuration or customize your own design by purchasing pieces separately.