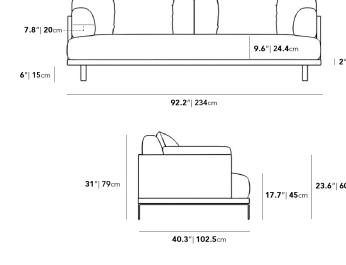

## Dimensions

92.2 in x 40.3 in x 31 in (Width x Depth x Height) Seat Height: 17.7 in Seat Depth: 31 in Arm Height: 23.6 in All measurements are approximations.

roveconcepts.com • 225-34 West 7th Ave, Vancouver, BC, Canada V5Y 1L6 • 1.800.705.6217