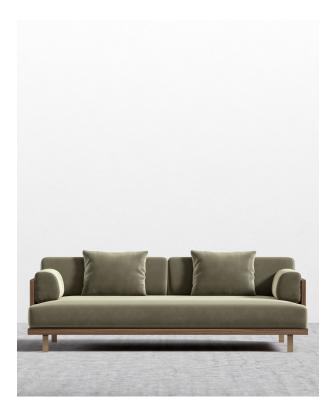

## Maria Sofa

This sofa pays tribute to the simplicity of Japanese architecture and minimalist aesthetic. While the smooth walnut frame surrounding the supple cushions evokes a sense of delight, revealing the natural beauty of the Maria Sofa. The simple silhouette adorned in plush velvet creates an inviting design that captivates the eye. Pair with the Maria Coffee Table for a cohesive look.

## Details

 Kiln-dried hardwood frame with dowelled joints and reinforced corner blocks

- 8 gauge sinuous spring construction
- 3 layer high-density foam cushioning topped with premium 100% goose feathers
- Smooth walnut frame
- Brass metal legs
- Includes 2 throw pillows
- Soft Feel; our sofest sofa (Learn more about our sofa
- firmness here.)
- Assembly required
- Please ensure to measure your entrances, elevators,