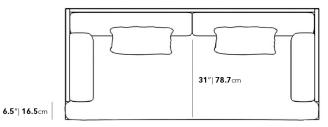

## Dimensions

92.2 in x 40.3 in x 31 in (Width x Depth x Height) Seat Height: 17.7 in Seat Depth: 31 in Arm Height: 23.6 in All measurements are approximations.

roveconcepts.com • 225-34 West 7th Ave, Vancouver, BC, Canada V5Y 1L6 • 1.800.705.6217