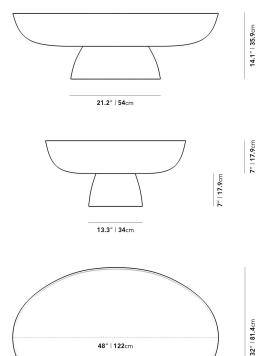

## Dimensions

48 in x 32 in x 14.1 in (Width x Depth x Height) All measurements are approximations.

48" | 122cm