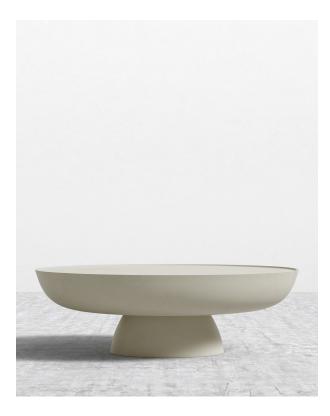

## Maria Coffee Table

Like a statue in a grand space, this stunning coffee table stands out with its monumental design and sophisticated aesthetic. The soft curves crafted from concrete bestows a refined radiance upon the wide pedestal base.

## Details

- Natural glass fiber reinforced concrete •
- Choice of alabaster or black •
- Fully finished and sealed
- Waterproof and UV tested
- Suitable for indoor or outdoor use .
- This product will be shipped in a wooden crate, tools are • recommended for unboxing