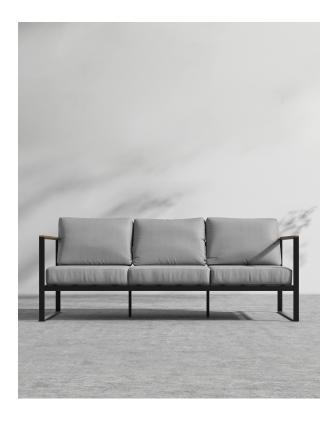

## Louis Outdoor Sofa

Dressed in structured lines and a durable black powder coated frame, the Louis Outdoor Sofa embodies relaxed, coastal-inspired expressions. Designed with comfort and durability in mind, the Louis collection features fast dry foam cushions in cool toned UV resistant fabric and teak wood accents; perfect for turning any outdoor space into a modern sanctuary.

## Details

- · High performance aluminum frame
- Choose from black or white fade resistant powder coated finish
- Fast dry foam cushion
- UV resistant fabric
- Removable cushions
- Teak wood armrests
- Firm Feel (Learn more about our sofa firmness here.)
- · Assembly is required