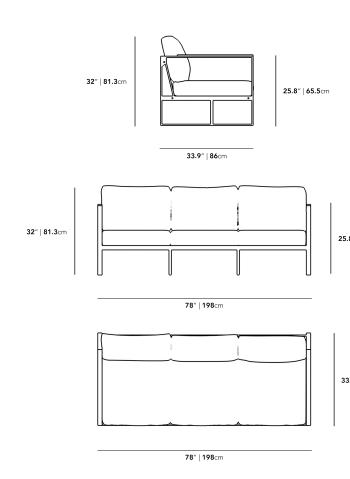

## Dimensions

78 in x 32 in x 33.9 in (Width x Depth x Height) All measurements are approximations.

Assembly Instructions

Download