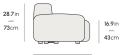

## Dimensions

80.3 in x 40.1 in x 28.7 in (Width x Depth x Height) All measurements are approximations.

Assembly Instructions Download

40.1in 02cm

80.3in 204cm