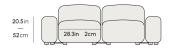

## Dimensions

80.3 in x 40.1 in x 28.7 in (Width x Depth x Height) All measurements are approximations.

Assembly Instructions Download

40.1in 02cm

80.3in 204cm