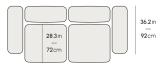

## Dimensions

80.3 in x 40.1 in x 28.7 in (Width x Depth x Height) All measurements are approximations.

Assembly Instructions Download

40.1in 02cm

80.3in 204cm