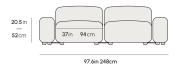

## Dimensions

97.6 in x 40.1 in x 28.7 in (Width x Depth x Height) All measurements are approximations.

Assembly Instructions

Download