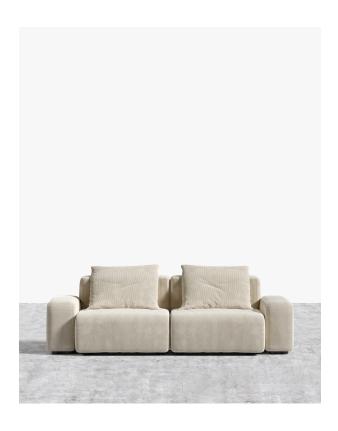

## Kaye Sofa L

Imbued with a sense of luxury and comfort the Kaye Sofa L brings a dream-like feel to any environment. Luxuriously draped in contemporary, plush fabrics, the Kaye serves as the ideal customizable modular sofa to harmonize seamlessly with your unique space. Enjoy our preset configuration or customize your own design by purchasing pieces separately.

## Details

- Patent pending tool-free smart connector system allows for one person easy-to-follow assembly
- Ergonomic design featuring ultra comfortable padding with elevated backrest pillow support
- Made from 100% vegan, cruelty-free materials including blended bio cotton filling
- Fabric treated with liquid-repellent technology
- Fully removable covers allow for easy cleaning and changing colors
- · Infinite configurations for adaptable home sizes
- This set includes 2 backrests L, 2 armrests, 2 ottomans L, 2 backrest pillows L, connectors