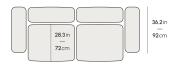

## Dimensions

97.6 in x 40.1 in x 28.7 in (Width x Depth x Height) All measurements are approximations.

Assembly Instructions

Download