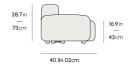

## Dimensions

97.6 in x 40.1 in x 28.7 in (Width x Depth x Height) All measurements are approximations.

Assembly Instructions

Download