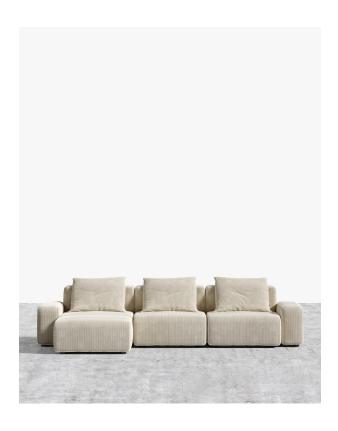

## Kaye Sectional Sofa S

Imbued with a sense of luxury and comfort the Kaye Sectional Sofa S brings a dream-like feel to any environment. Luxuriously draped in contemporary, plush fabrics, the Kaye serves as the ideal customizable modular sectional to harmonize seamlessly with your unique space. Enjoy our preset configuration or customize your own design by purchasing pieces separately.

## Details

- Patent pending tool-free smart connector system allows for one person easy-to-follow assembly
- Ergonomic design featuring ultra comfortable padding with elevated backrest pillow support
- Made from 100% vegan, cruelty-free materials including blended bio cotton filling
- Fabric treated with liquid-repellent technology
- Fully removable covers allow for easy cleaning and changing colors
- · Infinite configurations for adaptable home sizes
- This set includes 3 backrests S, 2 armrests, 4 ottomans S, 3 backrest pillows S, and connectors