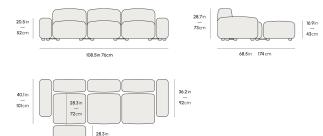

## Dimensions

108.5 in x 68.5 in x 28.7 in (Width x Depth x Height) All measurements are approximations.

Assembly Instructions

Download