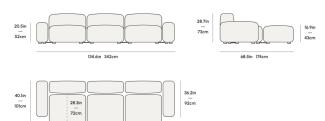

## Dimensions

134.6 in x 68.5 in x 28.7 in (Width x Depth x Height) All measurements are approximations.

Assembly Instructions

Download