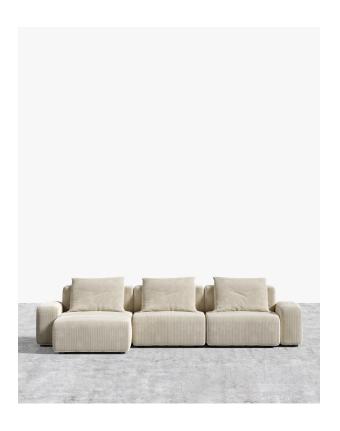

## Kaye Sectional Sofa L

Imbued with a sense of luxury and comfort the Kaye Sectional Sofa L brings a dream-like feel to any environment. Luxuriously draped in contemporary, plush fabrics, the Kaye serves as the ideal customizable modular sectional to harmonize seamlessly with your unique space. Enjoy our preset configuration or customize your own design by purchasing pieces separately.

## Details

- Patent pending tool-free smart connector system allows for one person easy-to-follow assembly
- Ergonomic design featuring ultra comfortable padding with elevated backrest pillow support
- Made from 100% vegan, cruelty-free materials including blended bio cotton filling
- Fabric treated with liquid-repellent technology
- Fully removable covers allow for easy cleaning and changing colors
- · Infinite configurations for adaptable home sizes
- This set includes 3 backrests L, 2 armrests, 4 ottomans L, 3 backrest pillows L, connectors