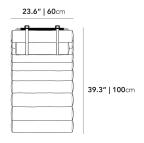

## Dimensions

23.6 in x 39.3 in x 39.3 in (Width x Depth x Height) Seat Height: 17.5 in

All measurements are approximations.