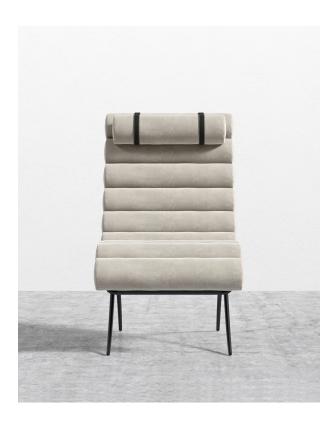

## Jericho Lounge Chair

Take yourself on a journey of tranquility with the plush and inviting comfort of the Jericho Lounge Chair. Offering a timeless silhouette, the Jericho creates a euphoric and sophisticated atmosphere in any home setting.

## Details

- Black leatherette strap details on the head cushion
- Silver hardware details
- Curved metal frame
- · Cotton with high-density foam
- Channel cushioning
- Mesh backing
- Floor protective glides
- Foldable for easy storage
- Light assembly is required