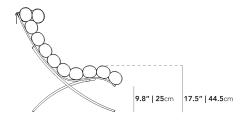

## Dimensions

23.6 in x 39.3 in x 39.3 in (Width x Depth x Height) Seat Height: 17.5 in

All measurements are approximations.