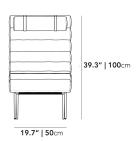

## Dimensions

23.6 in x 39.3 in x 39.3 in (Width x Depth x Height) Seat Height: 17.5 in

All measurements are approximations.