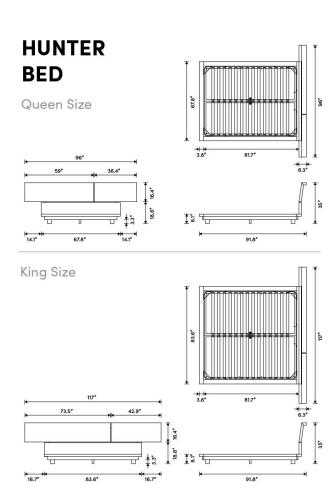

## Dimensions

96 in x 91.8 in x 35 in (Width x Depth x Height) All measurements are approximations.

Assembly Instructions
Download