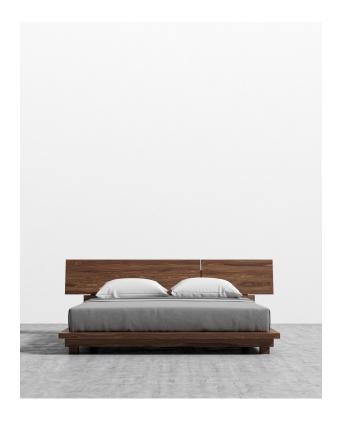

## **Hunter Bed**

Hunter's handsome frame and choice of dreamy American walnut veneer or ash veneer are reminiscent of a modern cabin. The wide and low profile adds casual comfort to a good night, with a generous headboard composed of three sections. The low part joins seamlessly at the base of the frame, while the top portion of the extended headboard leans slightly back to collect all angles of comfort towards the center. The extended panels of the headboard are designed specifically for fitting complimentary nightstands under its wing, available in matching American walnut, ash veneer, or high gloss white lacquer for an unexpectedly cool contrast. Hunter is part of a four-piece modern bedroom set and is available in King or Queen.

\*Mattress shown in images is 10" thick