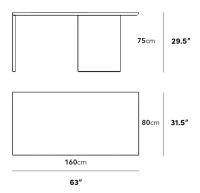

### Dimensions

63 in x 31.5 in x 29.5 in (Width x Depth x Height) All measurements are approximations.

Assembly Instructions
Download

#### Gia Desk 63"