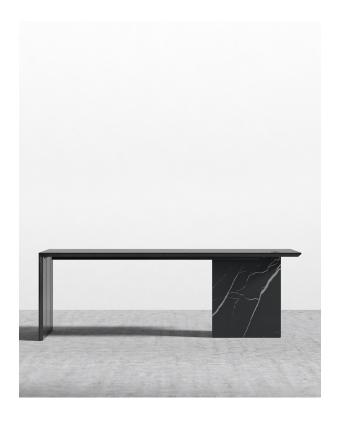

# Gia Desk

Breathtaking and intriguing, the Gia draws you in with its elegant and architectural silhouette. Like a waterfall, the smooth walnut top cascades down the side while the ceramic base anchors the other side. The Gia Desk combines functionality and luxury into any space.

#### Details

- Smooth American walnut veneer, black oak veneer, or glossy white lacquer top
- California Phase 2 Compliant MDF
- Choose either white or black ceramic base
- Cable Management included
- Assembly required
- Available in two sizes
- This product will be shipped in a wooden crate, tools are recommended for unboxing