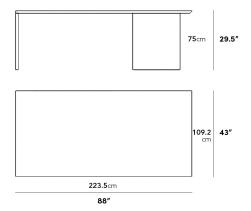

epts** 

# Gia Desk

Breathtaking and intriguing, the Gia draws you in with its elegant and architectural silhouette. Like a waterfall, the smooth walnut top cascades down the side while the ceramic base anchors the other side. The Gia Desk combines functionality and luxury into any space.

#### Details

- Smooth American walnut veneer, black oak veneer, or glossy white lacquer top
- California Phase 2 Compliant MDF
- Choose either white or black ceramic base
- Cable Management included
- Assembly required
- Available in two sizes
- This product will be shipped in a wooden crate, tools are recommended for unboxing

### Dimensions

63 in x 31.5 in x 29.5 in (Width x Depth x Height) All measurements are approximations.

Assembly Instructions
Download

#### Gia Desk 63"



#### Gia Desk 88"