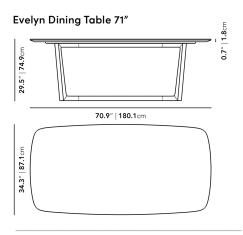

## Dimensions

70.9 in x 34.3 in x 29.5 in (Width x Depth x Height) All measurements are approximations.

Assembly Instructions Download