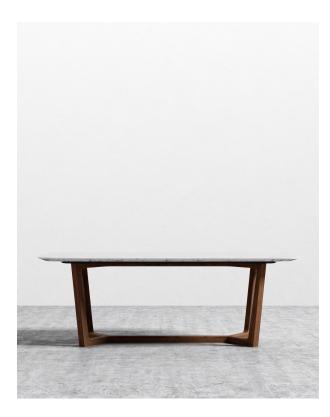

## Evelyn Dining Table

Gorgeous, opulent table top and a handsome dark base are like the perfect homecoming pair. Made with your choice of white lacquer, white or black ceramic, carrara or black marble and dark wood, the Evelyn Dining Table is an immediately modern classic, simply designed and ready to bring home.