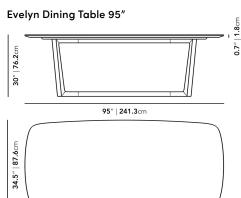

## Dimensions

70.9 in x 34.3 in x 29.5 in (Width x Depth x Height) All measurements are approximations.

Assembly Instructions Download