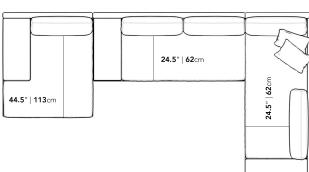

## Details

- Kiln-dried hardwood frame with doweled joints and reinforced corner blocks
- Soft-padded frame made with polyurethane foam wrapped in polyester fiber
- 8 gauge sinuous spring construction
- 3 layer high-density foam cushioning topped with premium 100% goose feathers
- Low profile solid stainless steel legs
- Includes 1 chaise with armrest, 1 armless sofa, 1 walnut storage table, and 1 sofa

Storage table in walnut veneer with push to open drawer (additional color options sold separately)

- 2 throw pillows included
- Available as preset or custom modular configurations
- Armrest and side table can be attached interchangeably
- Soft Feel (Learn more about our sofa firmness here.)