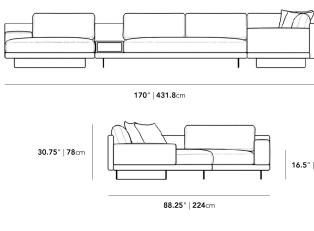

## Details

- Kiln-dried hardwood frame with doweled joints and reinforced corner blocks
- Soft-padded frame made with polyurethane foam wrapped in polyester fiber
- 8 gauge sinuous spring construction
- 3 layer high-density foam cushioning topped with premium 100% goose feathers
- Low profile solid stainless steel legs
- Includes 1 chaise with armrest, 1 armless sofa, 1 walnut storage table, and 1 sofa

Storage table in walnut veneer with push to open drawer (additional color options sold separately)

- 2 throw pillows included
- Available as preset or custom modular configurations
- Armrest and side table can be attached interchangeably
- Soft Feel (Learn more about our sofa firmness here.)