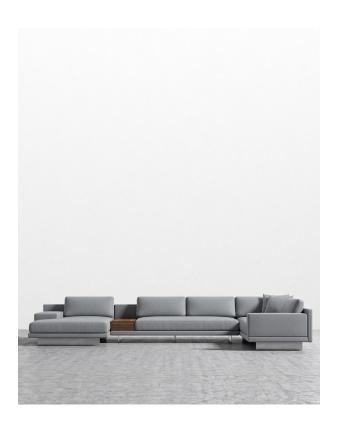

## Dresden Modular Sectional

Compelling in its simple yet cutting edge style, the Dresden modular collection is a bold take on contemporary design. The sleek, low profile frame is met with grand cloud-like seat cushions to create the statement making structure. The Dresden also balances the expansive seating with an interchangeable side table insert that is offered in walnut, natural, and white lacquer finishes. Grounded on cast stainless steel legs with an elegant brushed finish, this piece's thoughtful composition demonstrates an exceptional opportunity for modern luxury in your home.

## Details

- Kiln-dried hardwood frame with doweled joints and reinforced corner blocks
- Soft-padded frame made with polyurethane foam wrapped in polyester fiber
- 8 gauge sinuous spring construction
- 3 layer high-density foam cushioning topped with premium 100% goose feathers
- Low profile solid stainless steel legs
- Includes 1 chaise with armrest, 1 armless sofa, 1 walnut storage table, and 1 sofa

Storage table in walnut veneer with push to open drawer (additional color options sold separately)

- 2 throw pillows included
- Available as preset or custom modular configurations
- Armrest and side table can be attached interchangeably
- Soft Feel (Learn more about our sofa firmness here.)