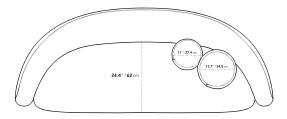

## Dimensions

88.6 in x 37.4 in x 31.1 in (Width x Depth x Height)

Seat Height: 16.5 in Seat Depth: 24.4 in

All measurements are approximations.