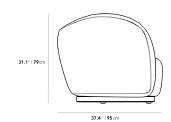

## Dimensions

88.6 in x 37.4 in x 31.1 in (Width x Depth x Height)

Seat Height: 16.5 in Seat Depth: 24.4 in

All measurements are approximations.