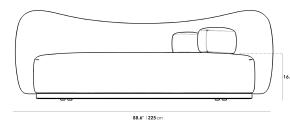

## Dimensions

88.6 in x 37.4 in x 31.1 in (Width x Depth x Height)

Seat Height: 16.5 in Seat Depth: 24.4 in

All measurements are approximations.