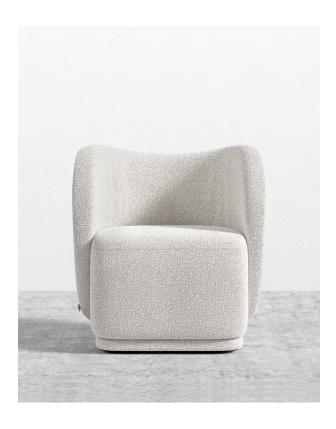

## Diane Lounge Chair

Fall back into the divine atmosphere of the Diane Lounge Chair.

Captivating with its sublime, modern silhouette and opulently
lush, long-lasting materials, the Diane creates a sense of grace in
any space.

## Dimensions

28.3 in x 25.6 in x 30.7 in (Width x Depth x Height) All measurements are approximations.