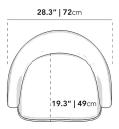

## Dimensions

28.3 in x 25.6 in x 30.7 in (Width x Depth x Height) All measurements are approximations.