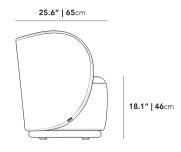

## Dimensions

28.3 in x 25.6 in x 30.7 in (Width x Depth x Height) All measurements are approximations.