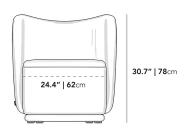

## Dimensions

28.3 in x 25.6 in x 30.7 in (Width x Depth x Height) All measurements are approximations.