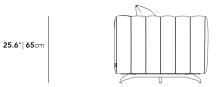

#### Dimensions

72 in x 35.4 in x 25.6 in (Width x Depth x Height)

Seat Height: 16.5 in Seat Depth: 26 in