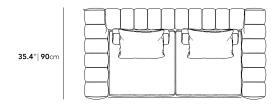

#### Dimensions

72 in x 35.4 in x 25.6 in (Width x Depth x Height)

Seat Height: 16.5 in Seat Depth: 26 in