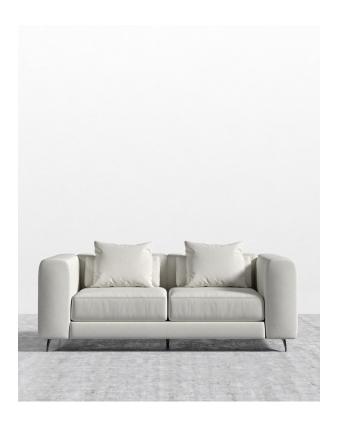

## **Berlin Loveseat**

Open your senses to the enticing shape of the Berlin Loveseat. Punctuated by the smooth channel detailing and sumptuous upholstery, the Berlin embodies an atmosphere of modern luxury. Enjoy our preset configurations or customize your own design by purchasing pieces separately.

#### Details

- Kiln-dried hardwood frame with doweled joints and reinforced corner blocks
- Soft padded frame made with polyurethane foam wrapped in polyester fiber
- 3-layer high-density foam cushioning topped with premium 100% goose down feathers
- Channel tufted detailing on the back and sides
- Brushed steel finished legs available in black
- Pillow Rectangle 22.8 in x 10.2 in x 4.5 in
- Pillow Square 17.7 in x 17.7 in x 4.5 in
- Soft Feel (Learn more about our sofa firmness here.)