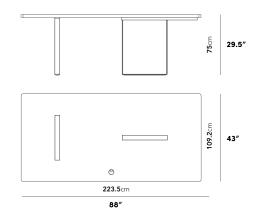

tus Desk elevates any space. The subtle brass metal detailing enhances the luxurious stone base. While the smooth top available in walnut, matte black, or white lacquer adds a touch of modern utility. Combine with the Augustus Storage Unit for the ultimate office space.

#### Details

 Available in walnut veneer, matte black veneer, or white lacquer finish

- California Phase 2 Compliant MDF
- Choose either white or black marble or white or black ceramic base
- Cable management included
- Solid brass metal legs
- Assembly required
- Available in two sizes
- This product will be shipped in a wooden crate, tools are recommended for unboxing

#### Dimensions

63 in x 31.5 in x 29.5 in (Width x Depth x Height) All measurements are approximations.





### Augustus Desk 88"

Augustus Desk 63"