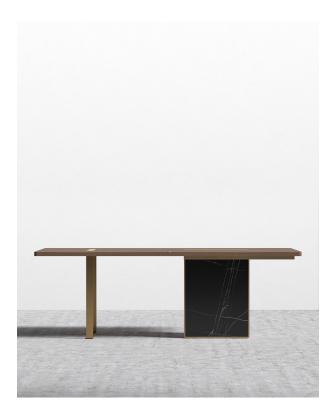

# Augustus Desk

A fresh and avant-garde take on office furniture, the Augustus Desk elevates any space. The subtle brass metal detailing enhances the luxurious stone base. While the smooth top available in walnut, matte black, or white lacquer adds a touch of modern utility. Combine with the Augustus Storage Unit for the ultimate office space.

#### Details

 Available in walnut veneer, matte black veneer, or white lacquer finish

- California Phase 2 Compliant MDF
- Choose either white or black marble or white or black ceramic base
- Cable management included
- Solid brass metal legs
- Assembly required
- Available in two sizes
- This product will be shipped in a wooden crate, tools are recommended for unboxing

#### Dimensions

63 in x 31.5 in x 29.5 in (Width x Depth x Height) All measurements are approximations.