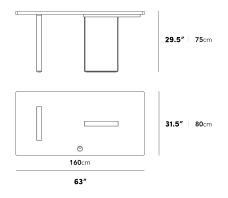

#### Dimensions

63 in x 31.5 in x 29.5 in (Width x Depth x Height) All measurements are approximations.

### Augustus Desk 88"

Augustus Desk 63"