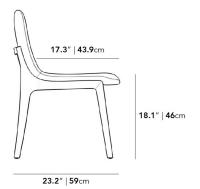

## Dimensions

17.7 in x 22 in x 34.1 in (Width x Depth x Height)

Seat Height: 18.1 in Seat Depth: 17.3 in

All measurements are approximations.

Assembly Instructions
Download