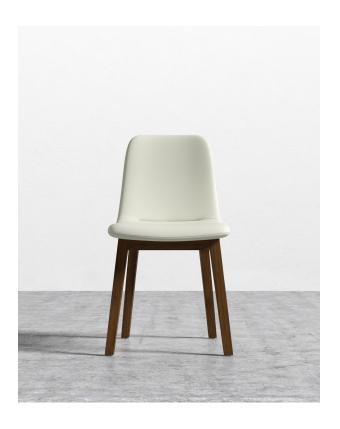

## **Aubrey Side Chair**

Aubrey is an elegant dining chair with modern appeal. Inspired by sophisticated Italian design, this chair is nicely curved to shape and hold your body in natural comfort. Stylishly made with the choice of fabric or vegan leather upholstery, these sustainable materials makes Aubrey animal friendly and more durable than the average chair.

## Details

- Solid ash wood frame with walnut finish
- · High density foam cushioning
- Seat height from floor 18"

.

Please note this design features a removable metal tag.

Light assembly required.