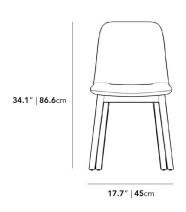

## Dimensions

17.7 in x 22 in x 34.1 in (Width x Depth x Height)

Seat Height: 18.1 in Seat Depth: 17.3 in

All measurements are approximations.

Assembly Instructions
Download