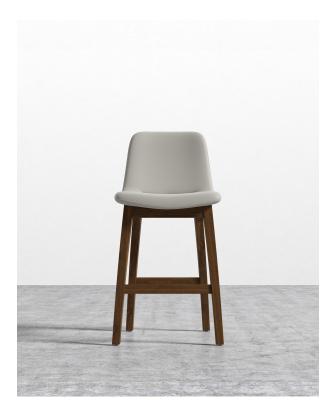

## Aubrey Counter Stool

The classic Aubrey Counter Stool is inspired by the ever-popular Aubrey Armchair and Side Chair, bringing the same level of elegance to the modern home. Inspired by sophisticated Italian design, this chair is nicely curved to shape and hold your body in natural comfort. Stylishly made with the choice of fabric or vegan leather upholstery, these sustainable materials makes Aubrey animal friendly and more durable than the average chair.

## Details

- Solid ash wood frame available in a walnut stain
- High density foam cushioning
- •

Seat height is 25"

## .

Please note this design features a removable metal tag.

Dimensions

18 in x 19 in x 37 in (Width x Depth x Height) Seat Height: 25 in All measurements are approximations.