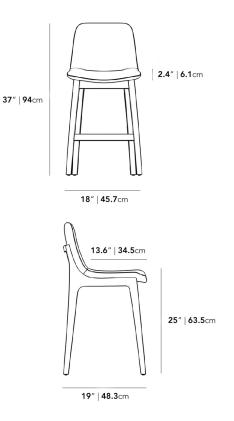

## Details

- Solid ash wood frame available in a walnut stain
- High density foam cushioning
- •

Seat height is 25"

## .

Please note this design features a removable metal tag.

Dimensions

18 in x 19 in x 37 in (Width x Depth x Height) Seat Height: 25 in All measurements are approximations.