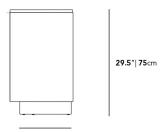

## Dimensions

62.4 in x 18.6 in x 29.5 in (Width x Depth x Height) All measurements are approximations.

Assembly Instructions Download

14.5" | 36.8cm