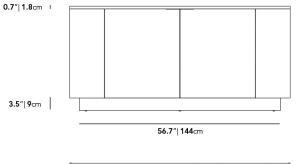

## Dimensions

62.4 in x 18.6 in x 29.5 in (Width x Depth x Height) All measurements are approximations.

Assembly Instructions Download

14.5" | 36.8cm