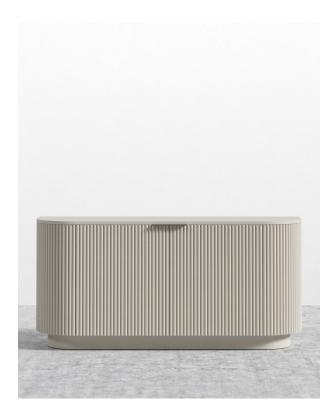

## Athena Sideboard

The modern, fresh, and captivating embodiment of the Athena Sideboard sweeps you into a whirlwind of delight and sophistication. Combining everyday functionality with unparalleled design through the elegant composition and luxuriant materials, the Athena softly brings a sense of refined grace to any space.

## Details

- Choice of alabaster matte lacquer or ebony tambour
- Slim black matte metal handles
- Adjustable shelves
- Cable management in the back of the sideboard
- Anti-tip cable management
- Soft-close hinges
- Door bumpers
- Light assembly required. See assembly instructions here.