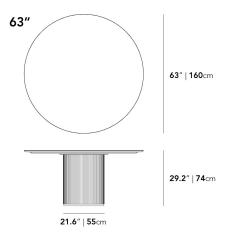

## Dimensions

48 in x 48 in x 29.2 in (Width x Depth x Height) All measurements are approximations.

Assembly Instructions
Download