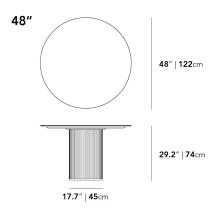

## Dimensions

48 in x 48 in x 29.2 in (Width x Depth x Height) All measurements are approximations.

Assembly Instructions
Download