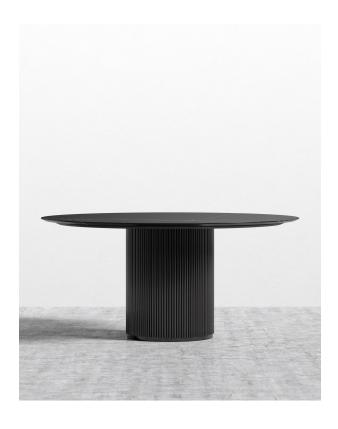

## Athena Round Dining Table

The modern, fresh, and captivating embodiment of the Athena Dining Table sweeps you into a whirlwind of delight and sophistication. Combining everyday functionality with unparalleled design through the elegant composition and luxuriant materials, the Athena softly brings a sense of refined grace to any dining space.

## Details

- · Choice of travertine, white or black marble top
- Available in walnut, white ash, black oak, or alabaster matte lacquer tambour base
- Marble top finished with a natural sealant
- Travertine top unsealed and finished with oil
- Available in two sizes
- Assembly required