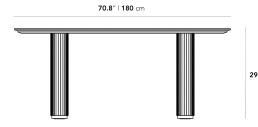

## Dimensions

70.8 in x 34.6 in x 29.5 in (Width x Depth x Height) All measurements are approximations.