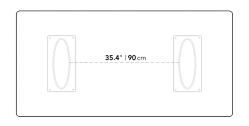

## Dimensions

70.8 in x 34.6 in x 29.5 in (Width x Depth x Height) All measurements are approximations.