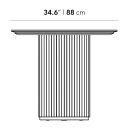

## Dimensions

70.8 in x 34.6 in x 29.5 in (Width x Depth x Height) All measurements are approximations.