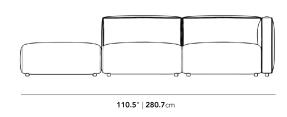

Arya Modular collection embodies the fundamental elements of modern design and effortlessly adds sleekness to any space.

See the entire Arya Collection here.

Learn more about the Arya design here.

## Details

- Kiln-dried hardwood frame with doweled joints and reinforced corner blocks
- Soft-padded frame made with polyurethane foam wrapped in polyester fiber
- 8 gauge sinuous spring construction
- 3 layer high-density foam cushioning
- Low profile legs
- Includes one arm, one armless, and one ottoman

Throw cushions not included

Left Hand Facing will have the ottoman on the left, while Right Hand Facing will have the ottoman on the right

Medium-Firm Feel (Learn more about our sofa firmness here.)

- Legs require light assembly
- Connectors not included/compatible for this collection







35.5" | 90.2cm

Dimensions