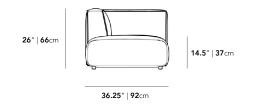

ya Modular collection embodies the fundamental elements of modern design and effortlessly adds sleekness to any space.

See the entire Arya Collection here.

Learn more about the Arya design here.

## Details

- Kiln-dried hardwood frame with doweled joints and reinforced corner blocks
- Soft-padded frame made with polyurethane foam wrapped in polyester fiber
- 8 gauge sinuous spring construction
- 3 layer high-density foam cushioning
- Low profile legs
- Includes one arm, one armless, and one ottoman

Throw cushions not included

Left Hand Facing will have the ottoman on the left, while Right Hand Facing will have the ottoman on the right

Medium-Firm Feel (Learn more about our sofa firmness here.)

- Legs require light assembly
- Connectors not included/compatible for this collection







35.5" | 90.2cm

Dimensions