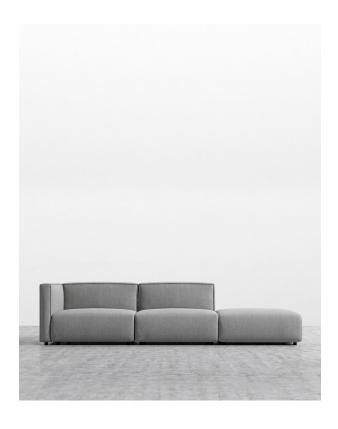

## Arya Modular Sofa with Open End

Recline into a unity of contemporary design and minimalist values with the Arya Modular collection. A plush back and seat elegantly curves inwards, brimming with layers of high-density cushioning. Uncluttered and endlessly inviting, this piece offers a deep seat and angled back to take advantage of a clean design and tempting cushions. The Arya Modular collection embodies the fundamental elements of modern design and effortlessly adds sleekness to any space.

## Details

- Kiln-dried hardwood frame with doweled joints and reinforced corner blocks
- Soft-padded frame made with polyurethane foam wrapped in polyester fiber
- 8 gauge sinuous spring construction
- 3 layer high-density foam cushioning
- Low profile legs
- Includes one arm, one armless, and one ottoman