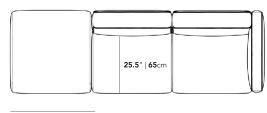

Modular collection embodies the fundamental elements of modern design and effortlessly adds sleekness to any space.

See the entire Arya Collection here.

Learn more about the Arya design here.

## Details

- Kiln-dried hardwood frame with doweled joints and reinforced corner blocks
- Soft-padded frame made with polyurethane foam wrapped in polyester fiber
- 8 gauge sinuous spring construction
- 3 layer high-density foam cushioning
- Low profile legs
- Includes one arm, one armless, and one ottoman

Throw cushions not included

Left Hand Facing will have the ottoman on the left, while Right Hand Facing will have the ottoman on the right

Medium-Firm Feel (Learn more about our sofa firmness here.)

- Legs require light assembly
- Connectors not included/compatible for this collection







35.5" | 90.2cm

Dimensions