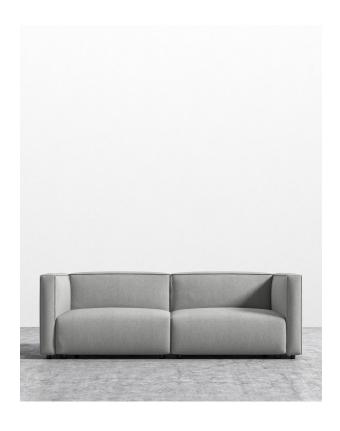

## Arya Modular Loveseat

Recline into a unity of contemporary design and minimalist values with the Arya Modular collection. A plush back and seat elegantly curves inwards, brimming with layers of high-density cushioning. Uncluttered and endlessly inviting, this piece offers a deep seat and angled back to take advantage of a clean design and tempting cushions. The Arya Modular collection embodies the fundamental elements of modern design and effortlessly adds sleekness to any space.

## Details

- Kiln-dried hardwood frame with doweled joints and reinforced corner blocks
- Soft-padded frame made with polyurethane foam wrapped in polyester fiber
- 8 gauge sinuous spring construction
- 3 layer high-density foam cushioning
- Low profile legs
- Includes two arm pieces