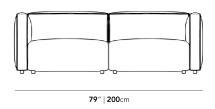

## Dimensions

79 in x 36.25 in x 26 in (Width x Depth x Height)

Seat Height: 14.5 in

All measurements are approximations.