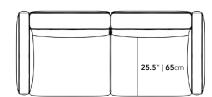

## Dimensions

79 in x 36.25 in x 26 in (Width x Depth x Height)

Seat Height: 14.5 in

All measurements are approximations.