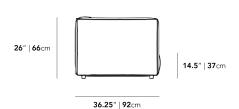

## Dimensions

79 in x 36.25 in x 26 in (Width x Depth x Height)

Seat Height: 14.5 in

All measurements are approximations.