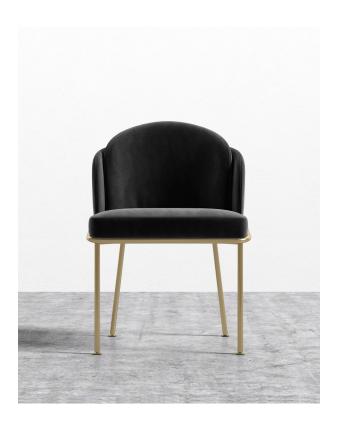

## Angelo Dining Chair

The timeless silhouette of the Angelo Dining Chair exudes luxury within the home. Sleek black powder coated legs wrap around a full and accommodating seat and backrest filled with premium high density cushioning. Angelo's chic ambiance encourages a leisurely and indulgent dining experience, adding to your home's overall aesthetic. Bring Italian inspired design home with this modern piece available in your choice of premium upholstery.

## Details

- Solid powder coated black metal legs or brass metal legs
- · High density foam seat
- Floor protective glides
- Light assembly required. See assembly instructions here.