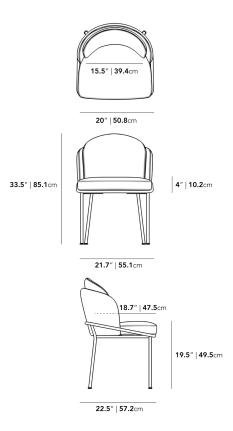

## Dimensions

21.7 in x 22.5 in x 33.5 in (Width x Depth x Height) All measurements are approximations.

Assembly Instructions
Download